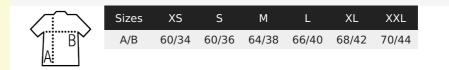

## WOMEN'S SHORT SLEEVE RUNNING T-SHIRT

Style

Quality

INTERLOCK 92% polyester - 8% elastane Weight: 180 gsm

Round neck Raglan sleeves Flatlock seams Breathable mesh side panels Reflective details

 
 PACKING
 FEATURES